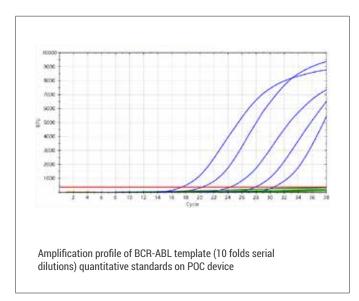

# **BCR-ABL** Quantitative Real Time PCR Kit

BCR-ABL Quantitative Real Time PCR Kit is an in vitro diagnostic test for the Quantitative detection of major (p210), minor (p190), and micro [p230] breakpoint transcripts in BCR-ABL gene in DNA extracted from clinical samples