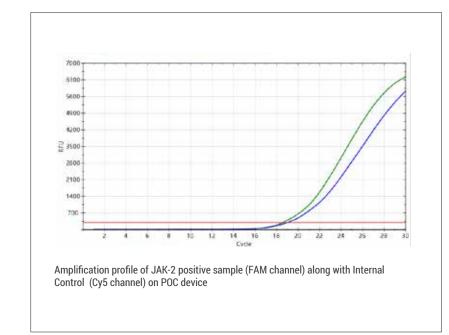

# **Jak2-Q Real Time PCR Kit**

- JAK2-Q Real Time PCR Kit is an in vitro diagnostic test for the qualitative detection of mutation in JAK2 gene in DNA extracted from clinical samples
- Single tube assay, targeting sequences to detect V617F mutation ie. Point mutation 1849 (G→T) V617F in the JAK2 gene

- Target: B locus in the MHC on chromosome 6
- Rapid and reliable detection of HLA- B27 (FAM channel) & Internal control (Cy5 channel)

Amplification profile of HLA B27 positive sample (FAM channel) along with Internal Control (Cy5 channel) on POC device