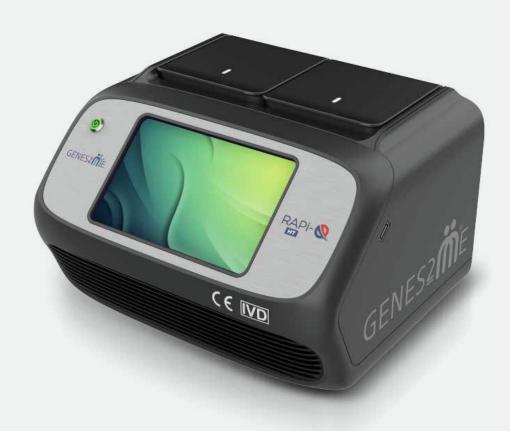

# **POC RAPID RT-PCR SYSTEM**

Revolutionary Point of Care Testing Solution which does not require any special lab environment or additional equipment

#### **Standalone**

Operation with **Direct Connectivity** to Printer, Barcode Scanner & LIS

Thermal Printer Barcode Reader

- Highly Accurate Fluorescent probes based detection method which supports One-step PCR Method for different applications
- Delivers Result Interpretation as Positive/ Negative along with Ct values

From Direct Samples to Results in 30-45 Minutes

**Pipette Free Operation** Eliminating the need of Technically Skilled Person

High Sensitivity (99%), Specificity and Accuracy in results

**Four Targets Analysis** Allowing detection of multiple genes/infections simultaneously

**Lyophilized Format** Making the kit stable at **Room Temperature for** upto 12 months

**AI Driven Solution** Automated analysis, Interpretation & Reporting

**Extensively Validated** on wide variety of Clinical Samples

Parallel detection of Target with **Endogenous Internal** Control

Ideal for Testing at Public Places with confined space

POC RT-PCR Solutions 02/03

| RAPI-C                               | HT SPECIFIC                             | ATIONS                                  |                                               |
|--------------------------------------|-----------------------------------------|-----------------------------------------|-----------------------------------------------|
| Size                                 | 300(L)x267(W)x198(H) mm                 | Transportation & Storage<br>Temperature | -20~55°C                                      |
| Weight                               | 11KG                                    | Sample Capacity                         | 32                                            |
| Power Supply                         | 220V                                    | Applicable consumables                  | Dedicated Consumables                         |
| Communication Interface              | USB 2.0                                 | Temperature Range                       | 4~100°C                                       |
| Operating Environment<br>Temperature | 18~35°C                                 | Temperature Accuracy                    | ± 0.25°C                                      |
| Sensitivity                          | 1 Copy                                  | Maximum Ramp Rate                       | 8°C/s                                         |
| Instrument Noise Level               | <65dB                                   | System Startup time                     | <30 seconds                                   |
| Excitation                           | Long Life LED                           | Excitation Wavelength:                  | F1: 470nm, F2: 523nm,<br>F3: 571nm, F4: 628nm |
| Detection                            | High sensitivity photoelectric Detector | Emission Wavelength                     | F1: 525nm, F2: 571nm,<br>F3: 612nm, F4: 692nm |

- 7 inch high definition touch screen and embedded Win10 Operating System
- Unique hot lid lock design
- One touch to open the lid
- Power Failure, Fault Protection and Alarm Function
- Factory Calibrated Dyes: F1: FAM, F2: HEX, F3: ROX, F4: CY5
- Preset Programm settings for multiple RT-PCR assays and fluorescent detection
- Data Analysis Function: Qualitative, Quantitative, Melting curve analysis
- · Data Export Formats: excel, csv, txt
- Software Upgradation (remotely)
- Individual sample report
- Complete batch report