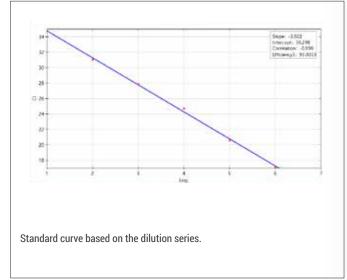

# **BCR-ABL** Quantitative Real Time PCR Kit

BCR-ABL Quantitative Real Time PCR Kit is an in vitro diagnostic test for the Quantitative detection of major (p210), minor (p190), and micro [p230] breakpoint transcripts in BCR-ABL gene in DNA extracted from clinical samples