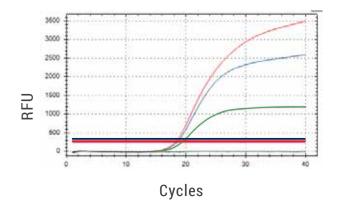

Amplification patterns obtained with the multiplex assay on plasmid DNA (10<sup>5</sup> copies of plasmid/μL). The curves were generated by amplification of target specific positive control DNA of pooled plasmids for HPV16, HPV18 and other 12 HR- HPV genotypes.