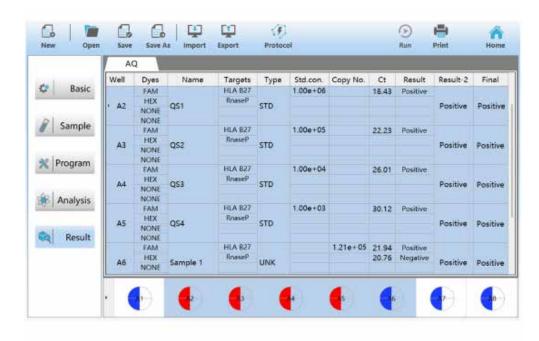

#### Pictorial representation of Result Interpretation of HLA-B27 assay on POC device