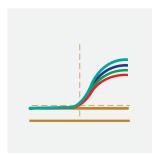

Amplification patterns obtained with the multiplex assay on plasmid DNA (10<sup>5</sup> copies of plasmid/μL). The curves were generated by amplification of target specific positive control DNA of pooled plasmids for HPV16, HPV18 and other 12 HR- HPV genotypes.

# TBdtect **MTC-Q Real Time PCR Kit**

12/13

- Detection of Mycobacterium tuberculosis infection in clinical samples
- Targets Covered: IS6110, MPt64 genes

Amplification plot of Tb positive sample using RTPCR assay on

- Target: B locus in the MHC on chromosome 6
- Rapid and reliable detection of HLA- B27 (FAM channel) & Internal control (Cy5 channel)

Amplification profile of HLA B27 positive sample (FAM channel) along with Internal Control (Cy5 channel) on POC device