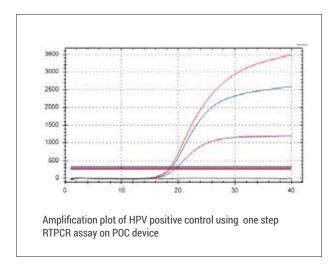

Amplification patterns obtained with the multiplex assay on plasmid DNA (10<sup>5</sup> copies of plasmid/μL). The curves were generated by amplification of target specific positive control DNA of pooled plasmids for HPV16, HPV18 and other 12 HR- HPV genotypes.