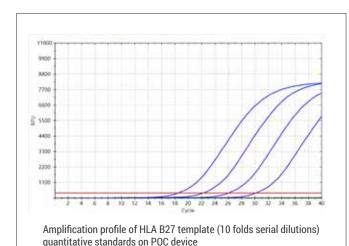

### **HLA B27-Q Real Time PCR Kit**

Human leukocyte antigen (HLA) B27 is majorly found in patients suffering with Ankylosing Spondylitis (AS) which is a type of arthritis that affects the spine.

Although it can occur at any age, spondylitis most often strikes men in their teens and 20s. Traditionally "AS" has been considered a disease that affect mostly men, yet in reality, it also affects many women. People who are HLA-B27 positive are also more likely to experience early onset "AS" than HLA-B27 negative individuals.

- Target: B locus in the MHC on chromosome 6
- Rapid and reliable detection of HLA- B27 (FAM channel) & Internal control (Cy5 channel)

Amplification profile of HLA B27 positive sample (FAM channel) along with Internal Control (Cy5 channel) on POC device