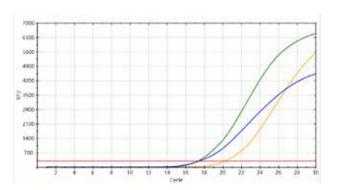

# TBdtect **MTC-Q Real Time PCR Kit**

12/13

- Detection of Mycobacterium tuberculosis infection in clinical samples
- Targets Covered: IS6110, MPt64 genes

Amplification plot of Tb positive sample using RTPCR assay on