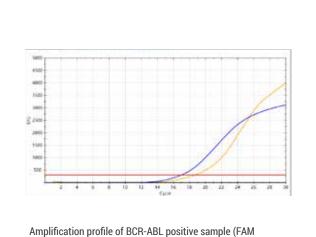

### **BCR-ABL-Q Real Time PCR Kit**

BCR-ABL-Q Real Time PCR Kit is a detection of BCR-ABL breakpoint gene fusion transcripts in total RNA isolate from clinical samples i.e. bone marrow & peripheral blood samples.

channel) along with Internal Control (ABL1) (Texas Red

channel) on POC device