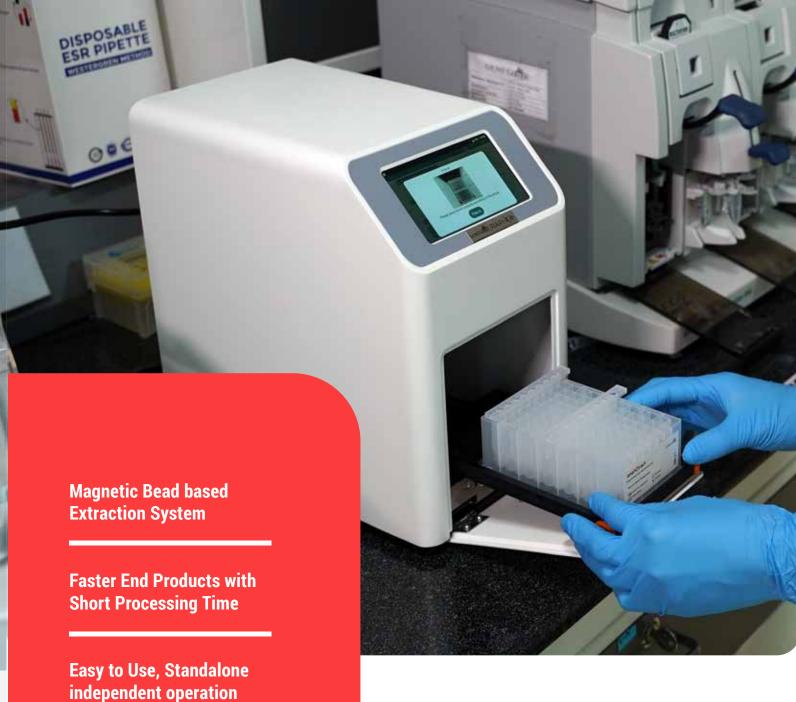

# Fast & Automated Nucleic Acid Extraction SYSTEM

Genes2Me Rapi-X16 nucleic acid extraction system features high sensitivity with precise mechanical movement. The system ensures homogenous suspension and distribution of magnetic beads, leading to higher DNA/RNA yields.

#### FEATURES:

- Suitable for Extraction & Purification of various clinical samples
- Complete range of kit reagents for faster & efficient extraction and purification of DNA, RNA and Total nucleic acids
- Temperature uniformity & accurate controls
- High Recovery Rate of Magnetic Beads >98%
- User friendly Interphase for real time display of running programs
- HEPA filter and UV Light for decontamination
- Powerful application to efficiently meet different reagent requirements

- Can process 8/16 samples per run
- Extraction time ~ 15 minutes
- Working volume: 10-100ul
- Sample Elution volume: 50-100ul

POC RT-PCR Solutions 08/09