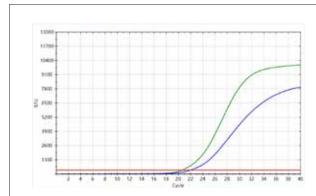

### **BCR-ABL-Q Real Time PCR Kit**

BCR-ABL-Q Real Time PCR Kit is a detection of BCR-ABL breakpoint gene fusion transcripts in total RNA isolate from clinical samples i.e. bone marrow & peripheral blood samples.

channel) along with Internal Control (ABL1) (Texas Red

channel) on POC device