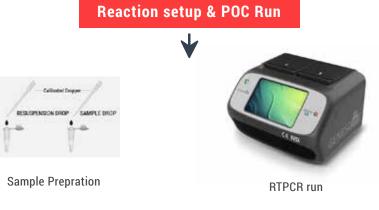

#### Easy Steps to Result

Reaction Set-up

Instrument Run

**Automated Report** 

| Commercial Name                   | Cat No.    |
|-----------------------------------|------------|
| Rapi-Q HT POC Rapid RT PCR System | IG2M5001HT |