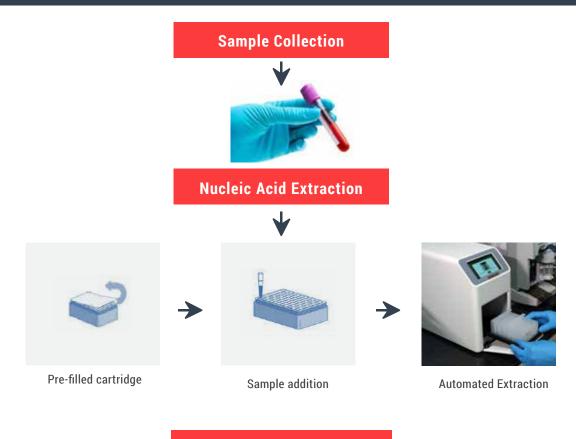

Sample Collection (Oropharyngeal/ nasopharyngeal swab)

#### NUCLEIC ACID EXTRACTION FREE PROTOCOL

#### Easy Steps to Result

Reaction Set-up

Instrument Run

**Automated Report** 

| Commercial Name                   | Cat No.    |
|-----------------------------------|------------|
| Rapi-Q HT POC Rapid RT PCR System | IG2M5001HT |